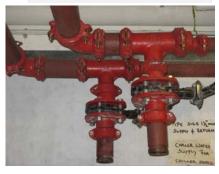

A difficult combination of optimum quality, acceptable cost, and ease of installation made the selection and use of Shurjoint Grooved Fittings an easy decision for the contractors and clients.

The fact that quick and easy Roll Grooving of up to 18" diameter of chilled water riser and plant room pipe-work completely eliminated the risks associated with welding flames and fumes were reason enough for contractor's to experience the Shurjoint difference over the discomfort of conventional pipe joining methods.

### application

Fire protection

HVAC

### productline

VSH Shurjoint