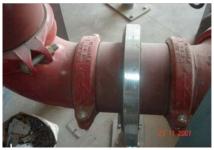

A difficult combination of optimum quality, acceptable cost, and ease of installation made the selection and use of Shurjoint Grooved Fittings an easy decision for the contractors and clients.

The fact that quick and easy Roll Grooving of up to 18" diameter of chilled water riser and plant room pipe-work completely eliminated the risks associated with welding flames and fumes were reason enough for contractor's to experience the Shurjoint difference over the discomfort of conventional pipe joining methods.

### productline

VSH Shurjoint